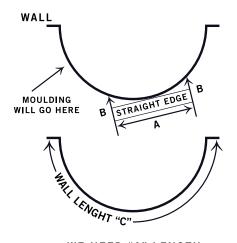

## CONCAVE-ISR FOR CROWN & CEILING BACKER

WE NEED "A" LENGTH
"B" DISTANCE & "C" LENGTH

| QTY | PROFILE | OSR | ISR | "A" LENGTH | "B" DISTANCE | "C" LENGTH |
|-----|---------|-----|-----|------------|--------------|------------|
|     |         |     |     |            |              |            |
|     |         |     |     |            |              |            |
|     |         |     |     |            |              |            |
|     |         |     |     |            |              |            |
|     |         |     |     |            |              |            |
|     |         |     |     |            |              |            |
|     |         |     |     |            |              |            |

## **RADIUS CROWN APPLICATIONS**

Find the center of a straight edge (A). Place the straight edge against the curve of the wall until the left and right (B) distances are the same.

Measure around the curve to get the wall length.

Measure the distance from the center of the straight edge to the wall.

Measure around the curve to get the wall length.