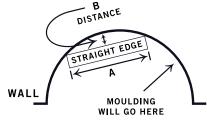

## CONVEX-OSR FOR CROWN & CEILING BACKER

WE NEED "A" LENGTH
"B" DISTANCE & "C" LENGTH

Find the center of a straight edge. Place the straight edge against the curve of the wall until the left and right sides touch the wall.

Measure the distance from the center of the straight edge to the wall.

Measure around the curve to get the wall length.